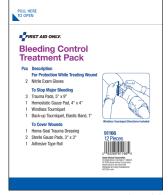

# **Bleeding**

| Qty. | Description                   |
|------|-------------------------------|
| 1    | Windlass Tourniquet           |
| 2    | Sterile Gauze Pads, 3" x 3"   |
| 1    | Hemostatic 4" x 4" Gauze Pad  |
| 2    | Nitrile Exam Gloves           |
| 1    | Hema-Seal Dressing            |
| 3    | Trauma Pads, 5" x 9"          |
| 1    | Elastic Band Tourniquet       |
| 1    | First Aid Tape, 1/2" x 5 yds. |