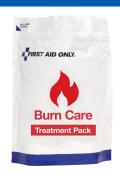

#### **Burns**

Part No.: 91167

| Qty. | Description               |
|------|---------------------------|
| 2    | Burn Dressings, 4" x 4"   |
| 25   | Burn Cream Packets        |
| 1    | Scissor                   |
| 2    | Nitrile Exam Gloves       |
| 1    | Instant Cold Pack         |
| 1    | Conforming Gauze Roll, 2" |
| 9    | BZK Towelettes            |
|      |                           |