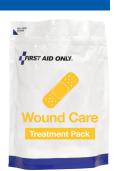

### **Basic Wound Care**

Part No.: 91164

| 1  |
|----|
|    |
|    |
| ts |
|    |
|    |
|    |
|    |
| t: |