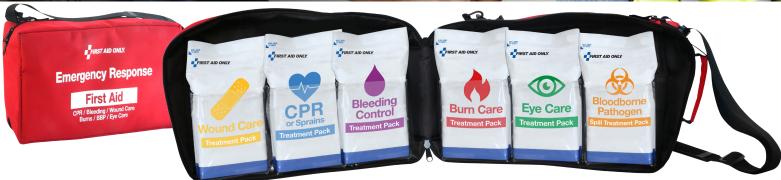

## **Respond with Confidence**

Easy to Identify treatment packs when seconds count. The treatment packs are organized by injury type and list each item's intended use to keep you focused in an emergency. Just grab the treatment pack you need or carry the complete bag by handle or shoulder strap.

- Treats most common injuries: Burns, Wounds, Bleeding, Eye Injuries, Bloodborne Pathogens, CPR and Sprains
- Easy to identify treatment packs so you can quickly grab what you need
- Grab-and-Go Carry by handle or use shoulder strap to keep hands free
- Completely organized ANSI B first aid kit plus much more
- The separate treatment packs make re-ordering easier... and easier to stay compliant!

## Emergency Response Bag Part No.: 91170

**Size:** 15" x 9.5" x 5" **Kit Contents:** 

- 1 Wound Care Pack
- 1 CPR & Sprains Pack
- 1 Bleeding Control Pack
- 1 Burn Care Pack
- 1 Eye Care Pack
- 1 Bloodborne Pathogen Pack